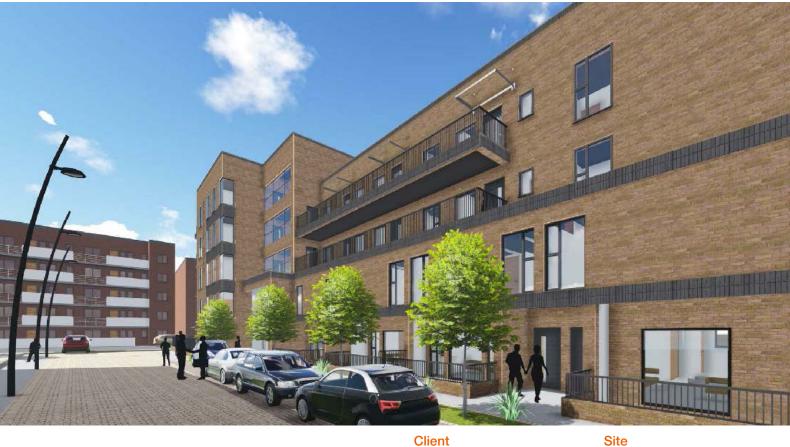

Wandsworth

Value

£7.1m

The alterations included significant reconfiguration of a number of the layouts of the dwellings. Pellings involvement has seen all three schemes achieve planning consent, with one of the schemes having started on site in early 2017. The three sites will provide a total of 60 units split across a range of houses, maisonettes and flats as follows:

- Deeley Road 20 units, mixture of 1, 2 and 3-bedroom flats, plus 2 and 3-bedroom maisonettes. £2.1m.
- Thessaly Road 15 dwellings, mixture of 1, 2 and 3-bedroom flats and 3 and 4-bedroom houses. £2.7m
- Tidbury Court 22 units, mixture of 1, 2 and 3-bedroom flats. £2.3m